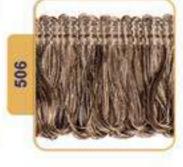

# **Tassel & Fringe**

Decorative border with hanging tassel elements.

On making furniture, decoration should be carefully considered. Fringe and Tssels are decorative products that are used to decorate furniture and clothes.