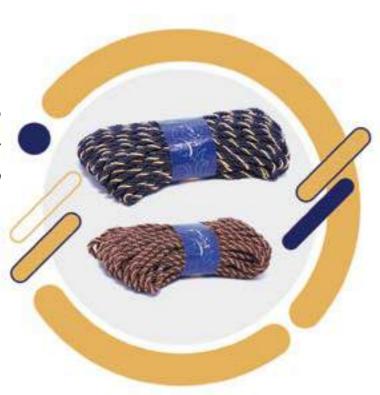

#### **Twisted cord**

Decorations for curtains, home textiles, lampshades, furniture, etc. Top craftsmanship with durable braided knitted by advanced machines.