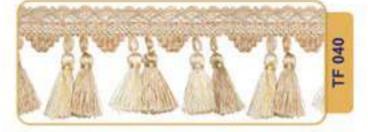

# **Tassel & Fringe**

Decorative border with hanging tassel elements.

On making furniture, decoration should be carefully considered. Fringe and Tssels are decorative products that are used to decorate furniture and clothes.

# Tassel & Fringe

Tassel & Fringe