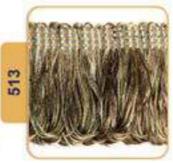

# **Tassel & Fringe**

Decorative border with hanging tassel elements.

On making furniture, decoration should be carefully considered. Fringe and Tssels are decorative products that are used to decorate furniture and clothes.

# Tassel & Fringe

Tassel & Fringe