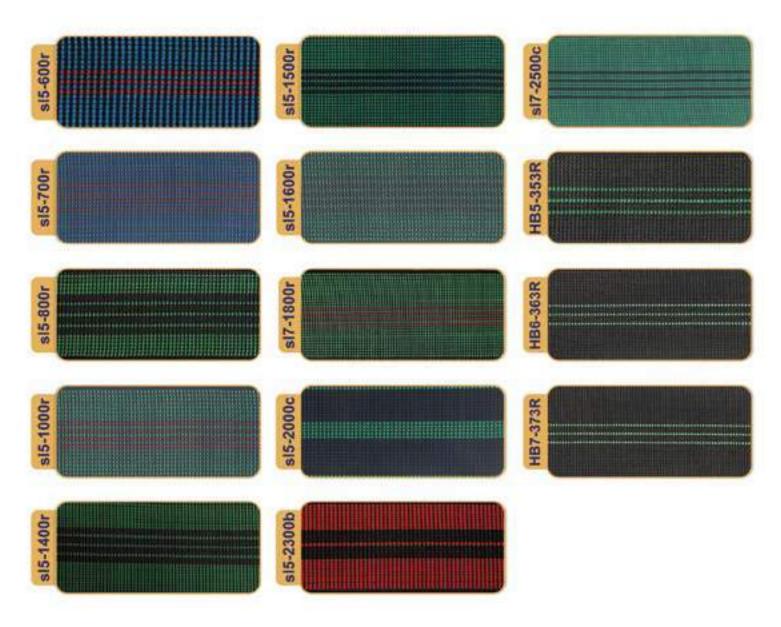

# **Welting/Piping Cord**

Ideal for filling the edges of furniture, seats, backs and cushion stitching, to create dimensions and for decorative purposes.

Twisted threads are available in different thicknesses and have high resistance and are durable.