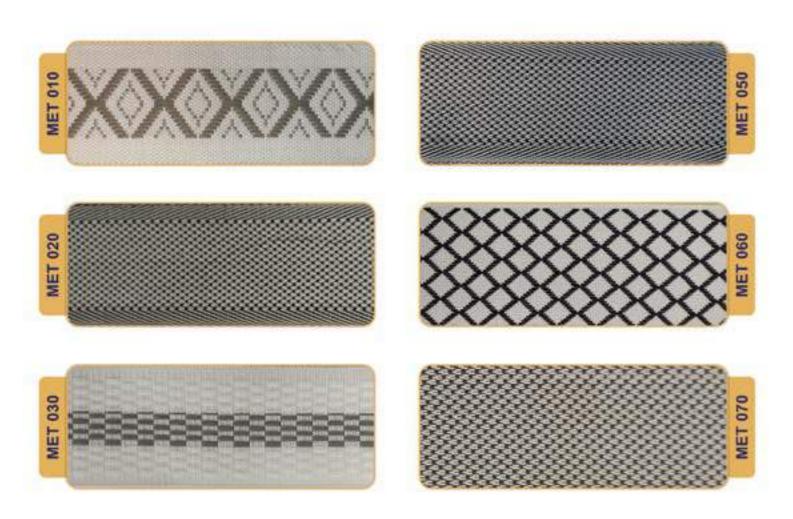

# **Gimp trim**

Ideal for a decorative edge on furniture or soft furnishings, it can be layered on top of a wider gimp to create dimension! Gimp is a narrow ornamental trim used in sewing or embroidery. It is made of silk, wool, or cotton and is often stiffened with metallic wire or coarse cord running through it.