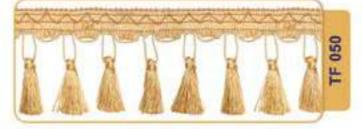

# **Tassel & Fringe**

Decorative border with hanging tassel elements.

On making furniture, decoration should be carefully considered. Fringe and Tssels are decorative products that are used to decorate furniture and clothes.

# Tassel & Fringe

Tassel & Fringe