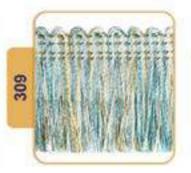

# **Tassel & Fringe**

Decorative border with hanging tassel elements.

On making furniture, decoration should be carefully considered. Fringe and Tssels are decorative products that are used to decorate furniture and clothes.

# Tassel & Fringe

Tassel & Fringe