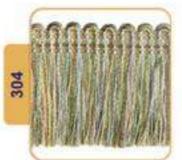

# **Tassel & Fringe**

Decorative border with hanging tassel elements.

On making furniture, decoration should be carefully considered. Fringe and Tssels are decorative products that are used to decorate furniture and clothes.

# Tassel & Fringe

Tassel & Fringe