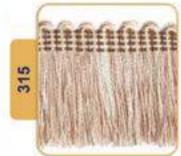

# **Tassel & Fringe**

Decorative border with hanging tassel elements.

On making furniture, decoration should be carefully considered. Fringe and Tssels are decorative products that are used to decorate furniture and clothes.

# Tassel & Fringe

Tassel & Fringe