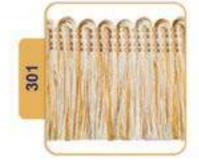

# **Tassel & Fringe**

Decorative border with hanging tassel elements.

On making furniture, decoration should be carefully considered. Fringe and Tssels are decorative products that are used to decorate furniture and clothes.

# Tassel & Fringe

Tassel & Fringe