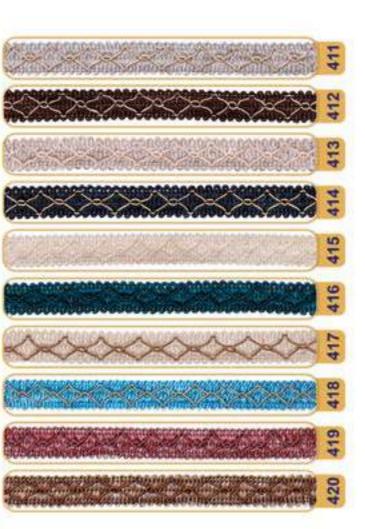

# **Gimp trim**

Ideal for a decorative edge on furniture or soft furnishings, it can be layered on top of a wider gimp to create dimension! Gimp is a narrow ornamental trim used in sewing or embroidery. It is made of silk, wool, or cotton and is often stiffened with metallic wire or coarse cord running through it.