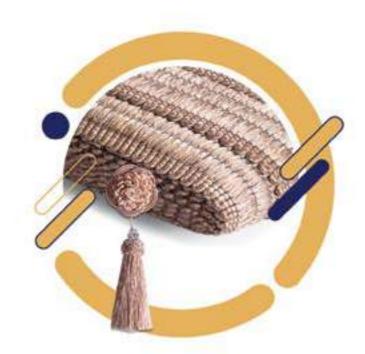

# **Tassel & Fringe**

Decorative border with hanging tassel elements.

On making furniture, decoration should be carefully considered. Fringe and Tssels are decorative products that are used to decorate furniture and clothes.