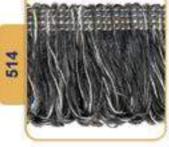

# **Tassel & Fringe**

Decorative border with hanging tassel elements.

On making furniture, decoration should be carefully considered. Fringe and Tssels are decorative products that are used to decorate furniture and clothes.