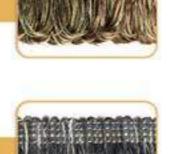

# **Tassel & Fringe**

Decorative border with hanging tassel elements.

On making furniture, decoration should be carefully considered. Fringe and Tssels are decorative products that are used to decorate furniture and clothes.

# Tassel & Fringe

Tassel & Fringe