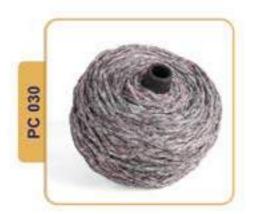

# **Welting/Piping Cord**

Ideal for filling the edges of furniture, seats, backs and cushion stitching, to create dimensions and for decorative purposes.

Twisted threads are available in different thicknesses and have high resistance and are durable.