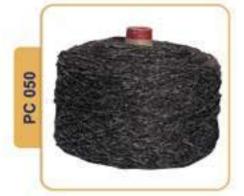

# **Welting/Piping Cord**

Ideal for filling the edges of furniture, seats, backs and cushion stitching, to create dimensions and for decorative purposes.

Twisted threads are available in different thicknesses and have high resistance and are durable.