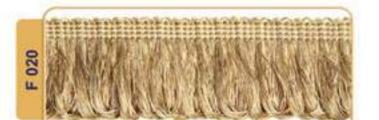

# **Tassel & Fringe**

Decorative border with hanging tassel elements.

On making furniture, decoration should be carefully considered. Fringe and Tssels are decorative products that are used to decorate furniture and clothes.