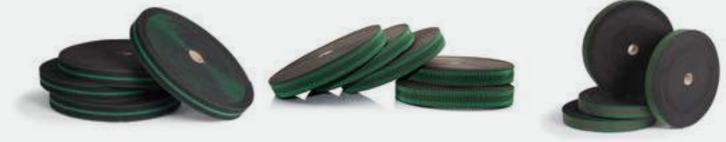

# **Sofa Elastic Webbing**

Sofa elastic webbing is provided for use on furniture frames or to support seat and back cushions. It has a unique structure which provides controlled longitudinal stretch to support heavy loads such as the weight of several adults simultaneously.

# **Sofa Webbing**

Non-elastic furniture upholstery is provided for use on sofa frames or to support seat and back cushions.

It is a high-strength, woven, non-elastic band that can withstand heavy loads such as the weight of several adults at the same time.