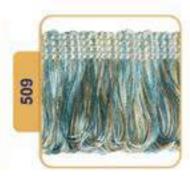

# **Tassel & Fringe**

Decorative border with hanging tassel elements.

On making furniture, decoration should be carefully considered. Fringe and Tssels are decorative products that are used to decorate furniture and clothes.

# Tassel & Fringe

Tassel & Fringe