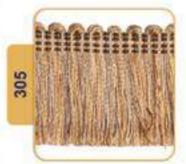

# **Tassel & Fringe**

Decorative border with hanging tassel elements.

On making furniture, decoration should be carefully considered. Fringe and Tssels are decorative products that are used to decorate furniture and clothes.

# Tassel & Fringe

Tassel & Fringe