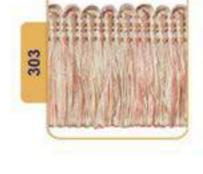

# **Tassel & Fringe**

Decorative border with hanging tassel elements.

On making furniture, decoration should be carefully considered. Fringe and Tssels are decorative products that are used to decorate furniture and clothes.

# Tassel & Fringe

Tassel & Fringe