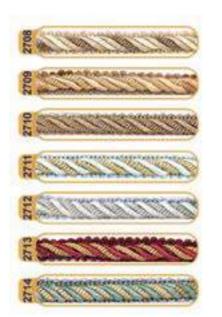

# **Welting/Piping Cord**

Ideal for filling the edges of furniture, seats, backs and cushion stitching, to create dimensions and for decorative purposes.

Twisted threads are available in different thicknesses and have high resistance and are durable.