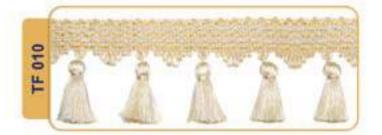

# **Tassel & Fringe**

Decorative border with hanging tassel elements.

On making furniture, decoration should be carefully considered. Fringe and Tssels are decorative products that are used to decorate furniture and clothes.