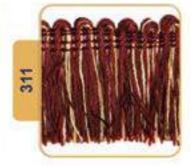

# **Tassel & Fringe**

Decorative border with hanging tassel elements.

On making furniture, decoration should be carefully considered. Fringe and Tssels are decorative products that are used to decorate furniture and clothes.

# Tassel & Fringe

Tassel & Fringe