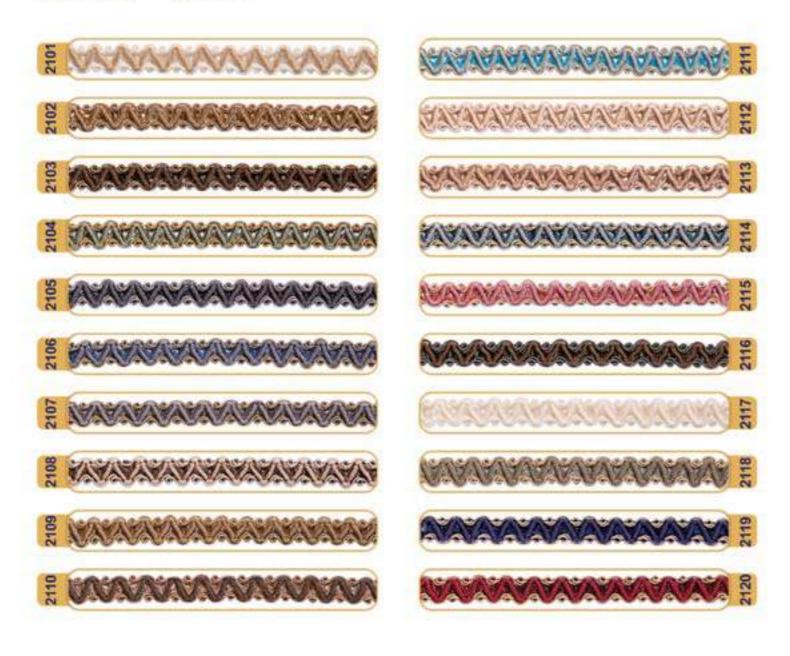

# **Gimp trim**

Ideal for a decorative edge on furniture or soft furnishings, it can be layered on top of a wider gimp to create dimension! Gimp is a narrow ornamental trim used in sewing or embroidery. It is made of silk, wool, or cotton and is often stiffened with metallic wire or coarse cord running through it.