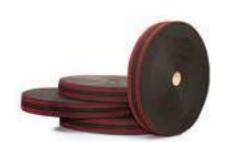

# **Sofa Elastic Webbing**

Sofa elastic webbing is provided for use on furniture frames or to support seat and back cushions. It has a unique structure which provides controlled longitudinal stretch to support heavy loads such as the weight of several adults simultaneously.

# **Sofa Webbing**

Non-elastic furniture upholstery is provided for use on sofa frames or to support seat and back cushions.

It is a high-strength, woven, non-elastic band that can withstand heavy loads such as the weight of several adults at the same time.