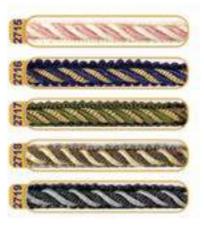

# **Welting/Piping Cord**

Ideal for filling the edges of furniture, seats, backs and cushion stitching, to create dimensions and for decorative purposes.

Twisted threads are available in different thicknesses and have high resistance and are durable.