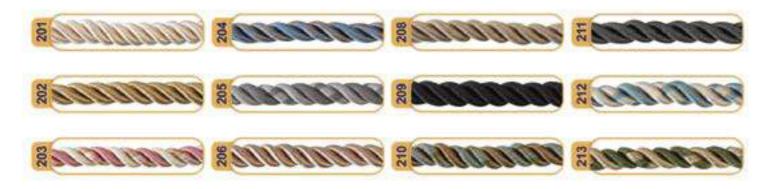

|



### **ZA GT - 2700**











# **Tassel & Fringe**

Decorative border with hanging tassel elements.

On making furniture, decoration should be carefully considered. Fringe and Tssels are decorative products that are used to decorate furniture and clothes.























24 Where Duality Matters Furniture Upholstery Manufacturer & Supplier | 25



# Tassel & Fringe















Tassel & Fringe

























































#### **Twisted cord**

Decorations for curtains, home textiles, lampshades, furniture, etc. Top craftsmanship with durable braided knitted by advanced machines.



# TC - 4 plies 100





28 Where Duality Matters Furniture Upholstery Manufacturer & Supplier 29



#### **Twisted cord**

#### TC - 3 plies 200



#### TC - Asha 2900





**30** Where Duality Matters





#### **Mattress Edge Tape**

Mattress tape is an important part of creating a brand identity and helping the brand stand out from the crowd. Like a fashion trend is incomplete without jewellery, a mattress design is incomplete without mattress tape. The mattress tape edge serves as jewelry for the mattress that enhances the mattress's aesthetic design. Mattress tape is used as a finishing touch in mattress design.

Mattress woven tape is also known as mattress fabric tape, polyester mattress tape, mattress tape edge, and mattress webbing tape.

Woven mattress tape is made in the same way that textile fabric is. The warp and weft weaving technique is used to create an interwoven webbing that becomes a narrow fabric.





34 Where