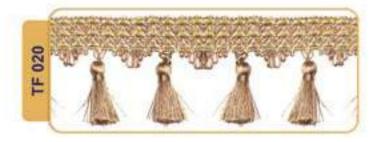

# **Tassel & Fringe**

Decorative border with hanging tassel elements.

On making furniture, decoration should be carefully considered. Fringe and Tssels are decorative products that are used to decorate furniture and clothes.