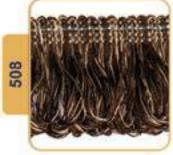

# **Tassel & Fringe**

Decorative border with hanging tassel elements.

On making furniture, decoration should be carefully considered. Fringe and Tssels are decorative products that are used to decorate furniture and clothes.

# Tassel & Fringe

Tassel & Fringe