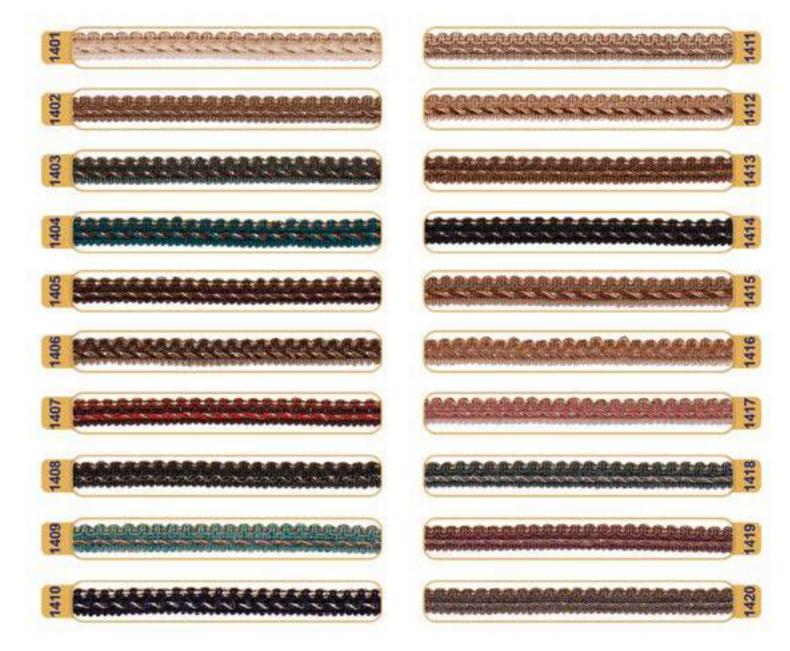

# **Gimp trim**

Ideal for a decorative edge on furniture or soft furnishings, it can be layered on top of a wider gimp to create dimension! Gimp is a narrow ornamental trim used in sewing or embroidery. It is made of silk, wool, or cotton and is often stiffened with metallic wire or coarse cord running through it.