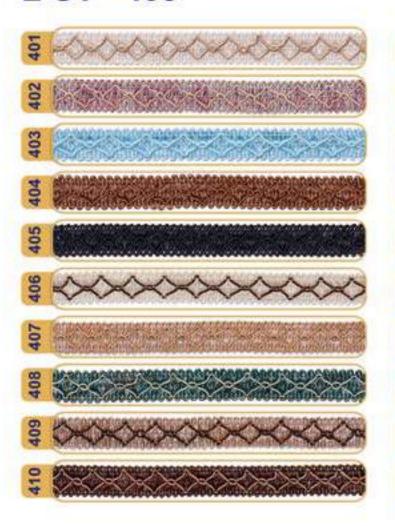

# **Gimp trim**

Ideal for a decorative edge on furniture or soft furnishings, it can be layered on top of a wider gimp to create dimension! Gimp is a narrow ornamental trim used in sewing or embroidery. It is made of silk, wool, or cotton and is often stiffened with metallic wire or coarse cord running through it.

### L GT - 400