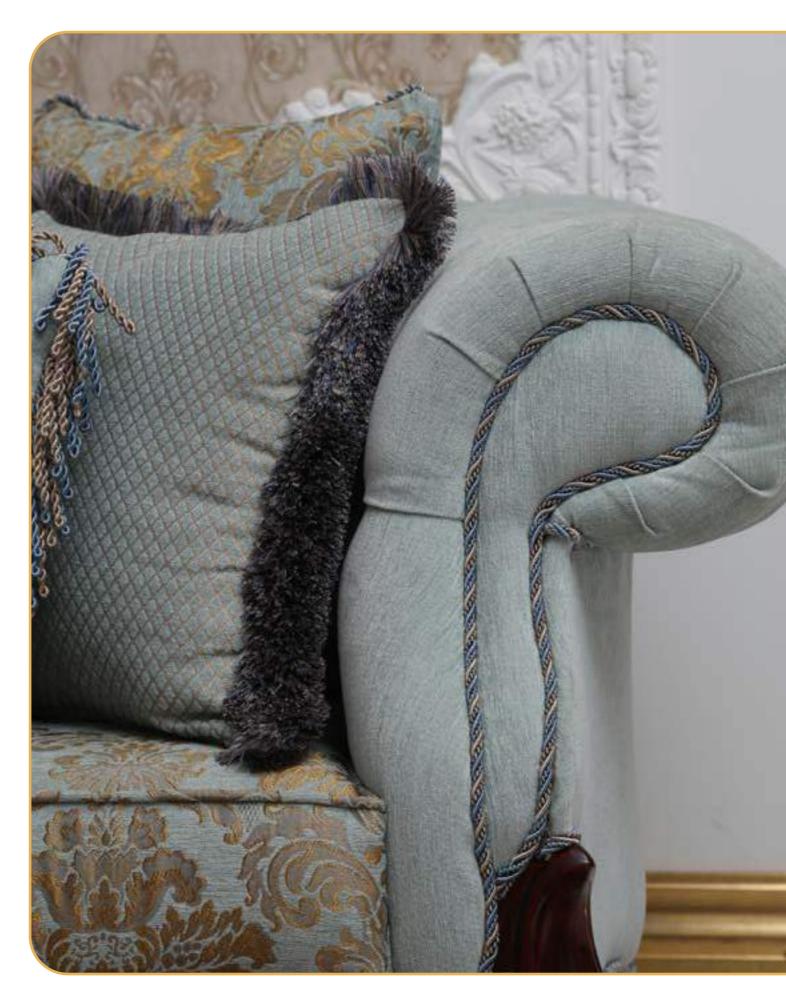

# **Welting/Piping Cord**

Ideal for filling the edges of furniture, seats, backs and cushion stitching, to create dimensions and for decorative purposes.

Twisted threads are available in different thicknesses and have high resistance and are durable.