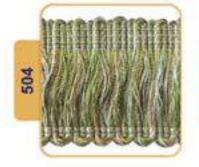

# **Tassel & Fringe**

Decorative border with hanging tassel elements.

On making furniture, decoration should be carefully considered. Fringe and Tssels are decorative products that are used to decorate furniture and clothes.

# Tassel & Fringe

Tassel & Fringe