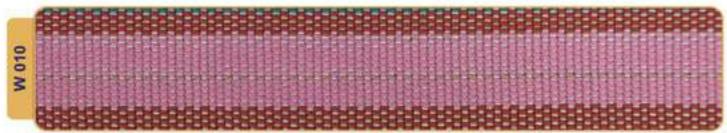

# **Sofa Webbing**

Non-elastic furniture upholstery is provided for use on sofa frames or to support seat and back cushions.

It is a high-strength, woven, non-elastic band that can withstand heavy loads such as the weight of several adults at the same time.