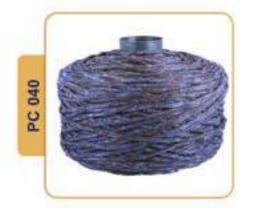

# **Welting/Piping Cord**

Ideal for filling the edges of furniture, seats, backs and cushion stitching, to create dimensions and for decorative purposes.

Twisted threads are available in different thicknesses and have high resistance and are durable.