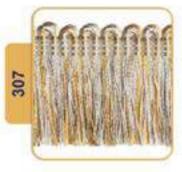

# **Tassel & Fringe**

Decorative border with hanging tassel elements.

On making furniture, decoration should be carefully considered. Fringe and Tssels are decorative products that are used to decorate furniture and clothes.

# Tassel & Fringe

Tassel & Fringe