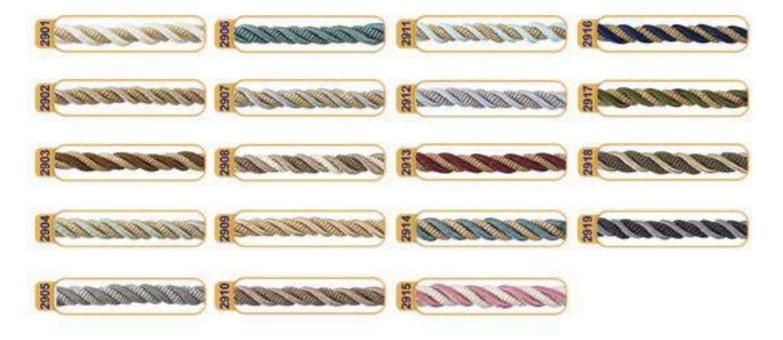

### **ZA GT - 2700**











# **Tassel & Fringe**

Decorative border with hanging tassel elements.

On making furniture, decoration should be carefully considered. Fringe and Tssels are decorative products that are used to decorate furniture and clothes.























24 Where Duality Matters Furniture Upholstery Manufacturer & Supplier | 25



# Tassel & Fringe















Tassel & Fringe

























































#### **Twisted cord**

Decorations for curtains, home textiles, lampshades, furniture, etc. Top craftsmanship with durable braided knitted by advanced machines.



# TC - 4 plies 100





28 Where Duality Matters Furniture Upholstery Manufacturer & Supplier 29



#### **Twisted cord**

#### TC - 3 plies 200



#### TC - Asha 2900





**30** Where Duality Matters





#### **Mattress Edge Tape**

Mattress tape is an important part of creating a brand identity and helping the brand stand out from the crowd. Like a fashion trend is incomplete without jewellery, a mattress design is incomplete without mattress tape. The mattress tape edge serves as jewelry for the mattress that enhances the mattress's aesthetic design. Mattress tape is used as a finishing touch in mattress design.

Mattress woven tape is also known as mattress fabric tape, polyester mattress tape, mattress tape edge, and mattress webbing tape.

Woven mattress tape is made in the same way that textile fabric is. The warp and weft weaving technique is used to create an interwoven webbing that becomes a narrow fabric.





34 Where Duality Matters