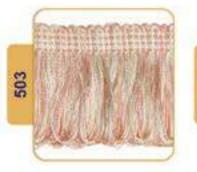

# **Tassel & Fringe**

Decorative border with hanging tassel elements.

On making furniture, decoration should be carefully considered. Fringe and Tssels are decorative products that are used to decorate furniture and clothes.

# Tassel & Fringe

Tassel & Fringe