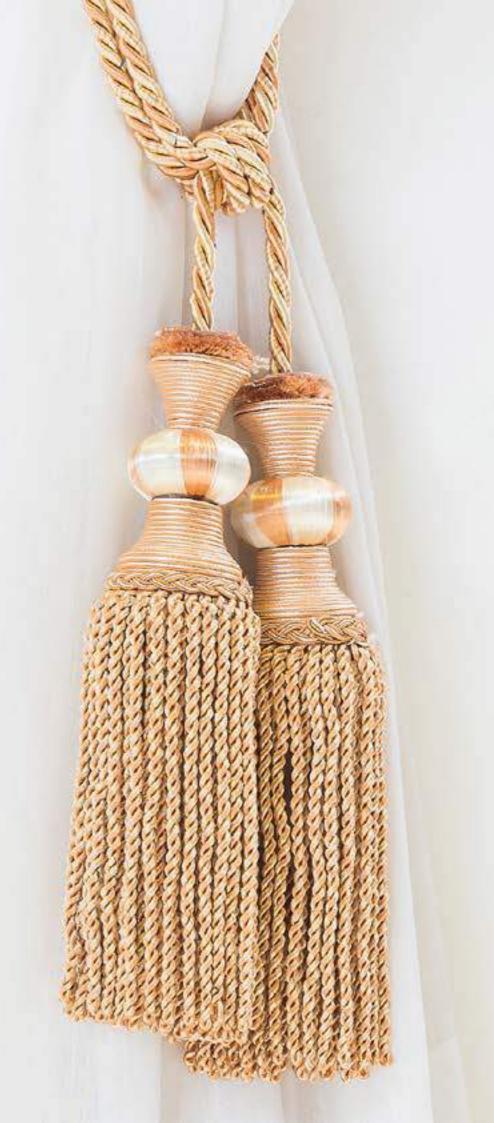

# **Tassel & Fringe**

Decorative border with hanging tassel elements.

On making furniture, decoration should be carefully considered. Fringe and Tssels are decorative products that are used to decorate furniture and clothes.

# Tassel & Fringe

Tassel & Fringe