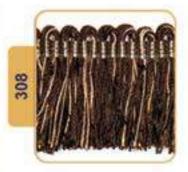

# **Tassel & Fringe**

Decorative border with hanging tassel elements.

On making furniture, decoration should be carefully considered. Fringe and Tssels are decorative products that are used to decorate furniture and clothes.

# Tassel & Fringe

Tassel & Fringe