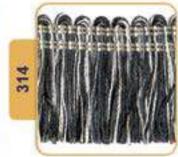

# **Tassel & Fringe**

Decorative border with hanging tassel elements.

On making furniture, decoration should be carefully considered. Fringe and Tssels are decorative products that are used to decorate furniture and clothes.

# Tassel & Fringe

Tassel & Fringe