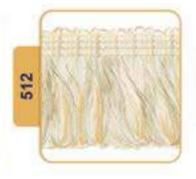

# **Tassel & Fringe**

Decorative border with hanging tassel elements.

On making furniture, decoration should be carefully considered. Fringe and Tssels are decorative products that are used to decorate furniture and clothes.

# Tassel & Fringe

Tassel & Fringe