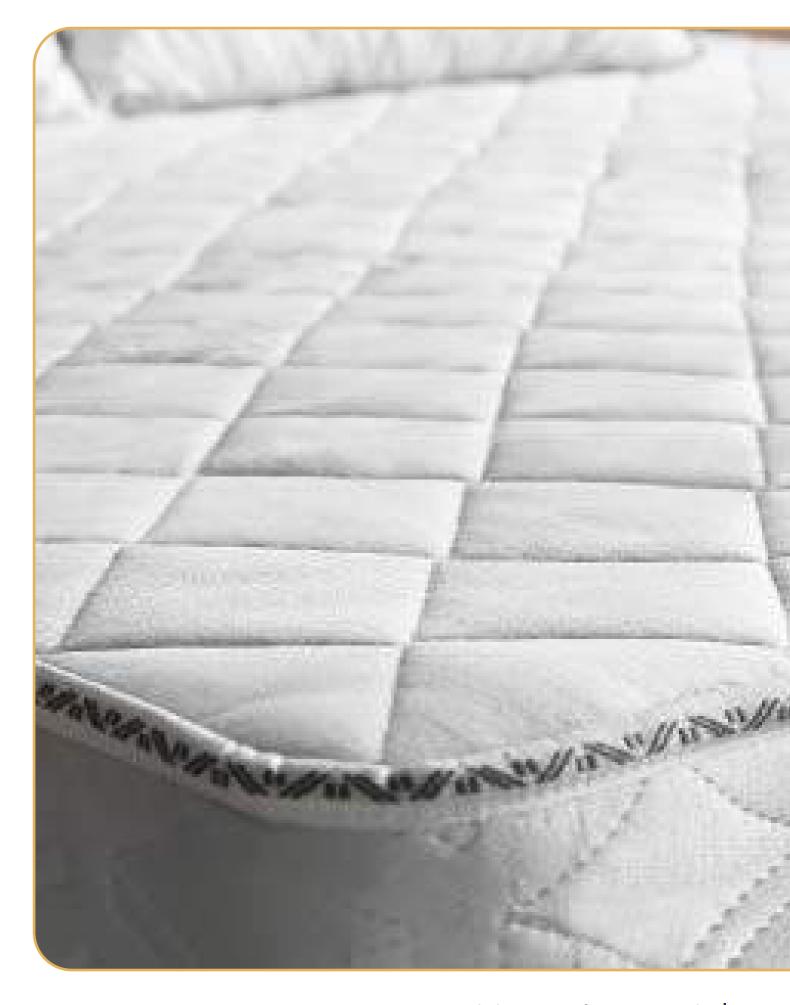

#### **Mattress Edge Tape**

Mattress tape is an important part of creating a brand identity and helping the brand stand out from the crowd. Like a fashion trend is incomplete without jewellery, a mattress design is incomplete without mattress tape. The mattress tape edge serves as jewelry for the mattress that enhances the mattress's aesthetic design. Mattress tape is used as a finishing touch in mattress design.

Mattress woven tape is also known as mattress fabric tape, polyester mattress tape, mattress tape edge, and mattress webbing tape.

Woven mattress tape is made in the same way that textile fabric is. The warp and weft weaving technique is used to create an interwoven webbing that becomes a narrow fabric.