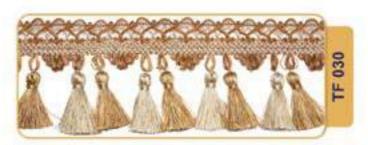

# **Tassel & Fringe**

Decorative border with hanging tassel elements.

On making furniture, decoration should be carefully considered. Fringe and Tssels are decorative products that are used to decorate furniture and clothes.

# Tassel & Fringe

Tassel & Fringe