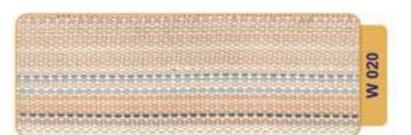

# **Sofa Elastic Webbing**

Sofa elastic webbing is provided for use on furniture frames or to support seat and back cushions. It has a unique structure which provides controlled longitudinal stretch to support heavy loads such as the weight of several adults simultaneously.