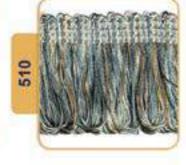

# **Tassel & Fringe**

Decorative border with hanging tassel elements.

On making furniture, decoration should be carefully considered. Fringe and Tssels are decorative products that are used to decorate furniture and clothes.