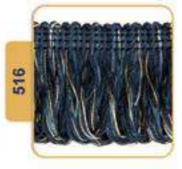

# **Tassel & Fringe**

Decorative border with hanging tassel elements.

On making furniture, decoration should be carefully considered. Fringe and Tssels are decorative products that are used to decorate furniture and clothes.

# Tassel & Fringe

Tassel & Fringe