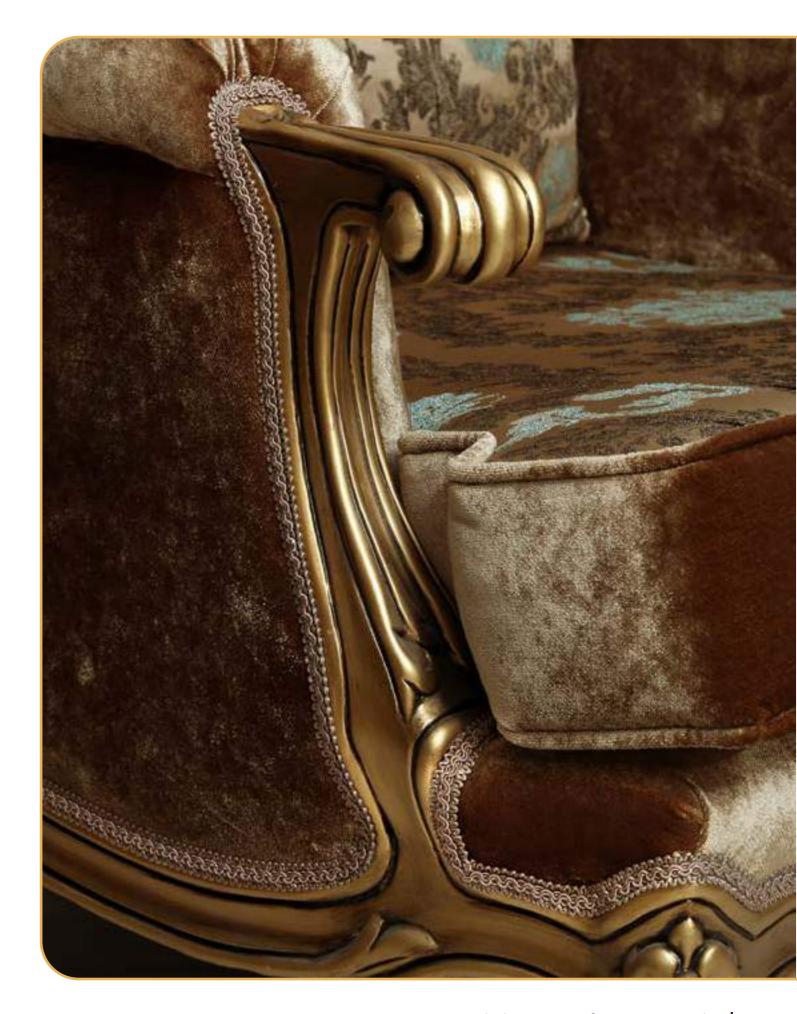

# **Welting/Piping Cord**

Ideal for filling the edges of furniture, seats, backs and cushion stitching, to create dimensions and for decorative purposes.

Twisted threads are available in different thicknesses and have high resistance and are durable.

12 Where Duality Matters Furniture Upholstery Manufacturer & Supplier | 13

**Curtains and decorative** 

# supplies