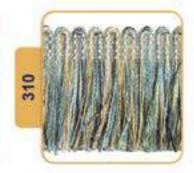

# **Tassel & Fringe**

Decorative border with hanging tassel elements.

On making furniture, decoration should be carefully considered. Fringe and Tssels are decorative products that are used to decorate furniture and clothes.

# Tassel & Fringe

Tassel & Fringe