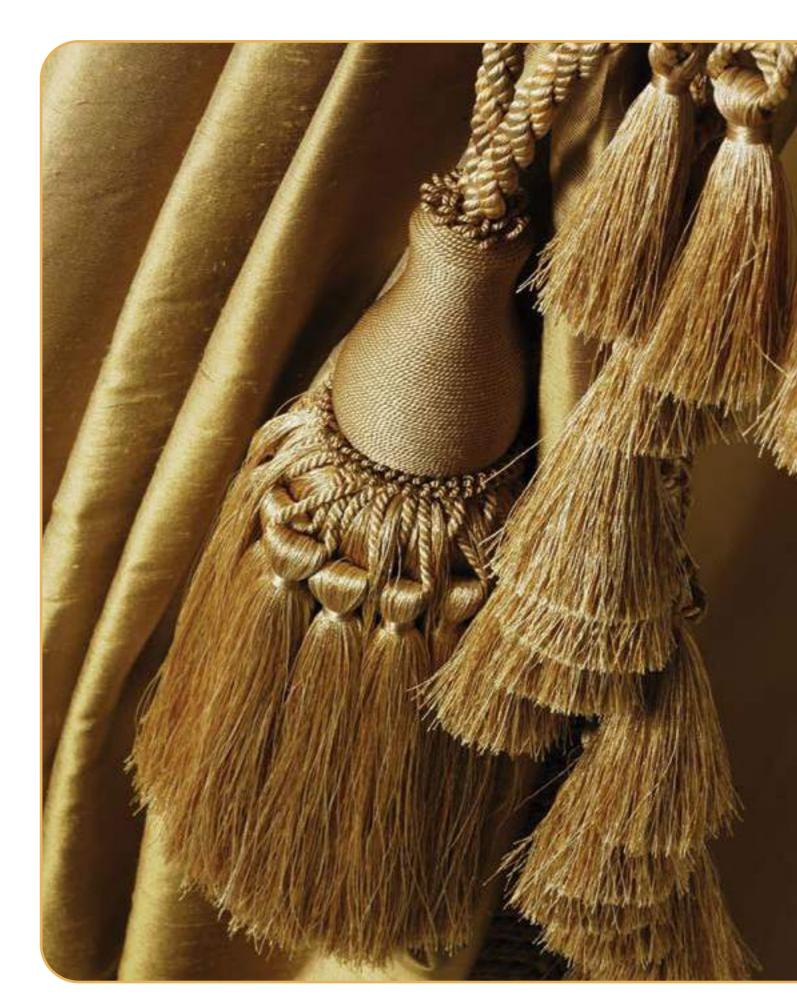

# **Tassel & Fringe**

Decorative border with hanging tassel elements.

On making furniture, decoration should be carefully considered. Fringe and Tssels are decorative products that are used to decorate furniture and clothes.

# Tassel & Fringe

Tassel & Fringe