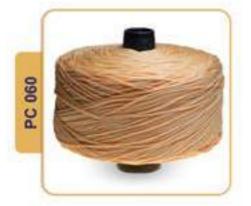

# **Welting/Piping Cord**

Ideal for filling the edges of furniture, seats, backs and cushion stitching, to create dimensions and for decorative purposes.

Twisted threads are available in different thicknesses and have high resistance and are durable.