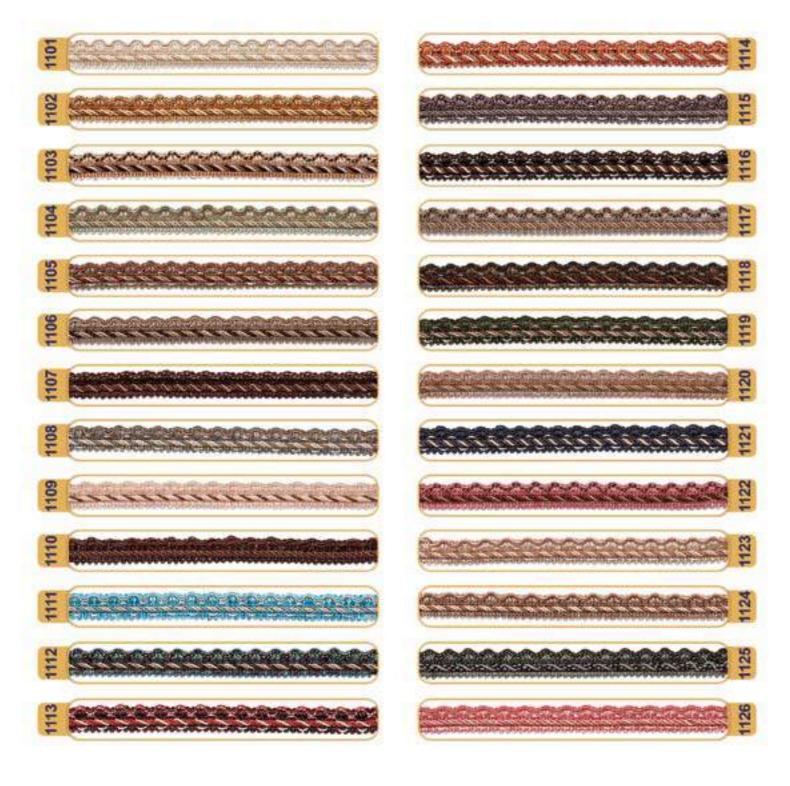

# **Welting/Piping Cord**

Ideal for filling the edges of furniture, seats, backs and cushion stitching, to create dimensions and for decorative purposes.

Twisted threads are available in different thicknesses and have high resistance and are durable.

12 Where Duality Matters Furniture Upholstery Manufacturer & Supplier | 13

**Curtains and decorative** 

# supplies