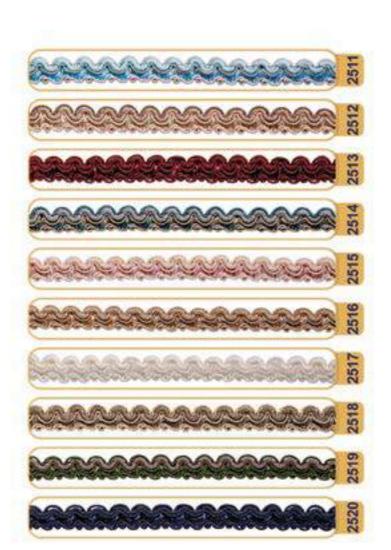

# **Gimp trim**

Ideal for a decorative edge on furniture or soft furnishings, it can be layered on top of a wider gimp to create dimension! Gimp is a narrow ornamental trim used in sewing or embroidery. It is made of silk, wool, or cotton and is often stiffened with metallic wire or coarse cord running through it.