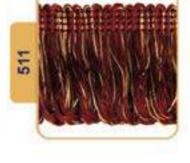

# **Tassel & Fringe**

Decorative border with hanging tassel elements.

On making furniture, decoration should be carefully considered. Fringe and Tssels are decorative products that are used to decorate furniture and clothes.

# Tassel & Fringe

Tassel & Fringe