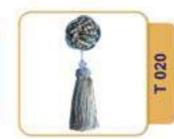

# **Tassel & Fringe**

Decorative border with hanging tassel elements.

On making furniture, decoration should be carefully considered. Fringe and Tssels are decorative products that are used to decorate furniture and clothes.

# Tassel & Fringe

Tassel & Fringe