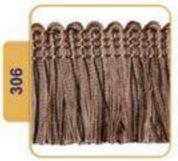

# **Tassel & Fringe**

Decorative border with hanging tassel elements.

On making furniture, decoration should be carefully considered. Fringe and Tssels are decorative products that are used to decorate furniture and clothes.

# Tassel & Fringe

Tassel & Fringe