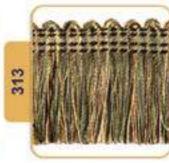

# **Tassel & Fringe**

Decorative border with hanging tassel elements.

On making furniture, decoration should be carefully considered. Fringe and Tssels are decorative products that are used to decorate furniture and clothes.

# Tassel & Fringe

Tassel & Fringe