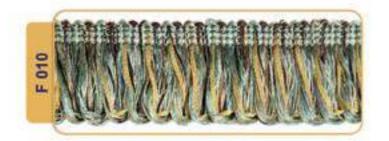

# **Tassel & Fringe**

Decorative border with hanging tassel elements.

On making furniture, decoration should be carefully considered. Fringe and Tssels are decorative products that are used to decorate furniture and clothes.