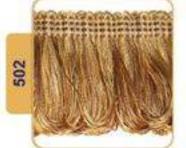

# **Tassel & Fringe**

Decorative border with hanging tassel elements.

On making furniture, decoration should be carefully considered. Fringe and Tssels are decorative products that are used to decorate furniture and clothes.