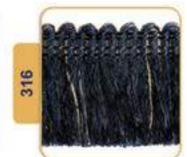

# **Tassel & Fringe**

Decorative border with hanging tassel elements.

On making furniture, decoration should be carefully considered. Fringe and Tssels are decorative products that are used to decorate furniture and clothes.

# Tassel & Fringe

Tassel & Fringe