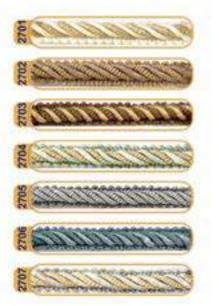

# **Welting/Piping Cord**

Ideal for filling the edges of furniture, seats, backs and cushion stitching, to create dimensions and for decorative purposes.

Twisted threads are available in different thicknesses and have high resistance and are durable.