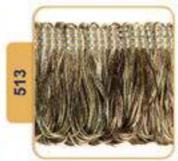

# **Tassel & Fringe**

Decorative border with hanging tassel elements.

On making furniture, decoration should be carefully considered. Fringe and Tssels are decorative products that are used to decorate furniture and clothes.

# Tassel & Fringe

Tassel & Fringe