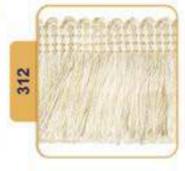

# **Tassel & Fringe**

Decorative border with hanging tassel elements.

On making furniture, decoration should be carefully considered. Fringe and Tssels are decorative products that are used to decorate furniture and clothes.

# Tassel & Fringe

Tassel & Fringe