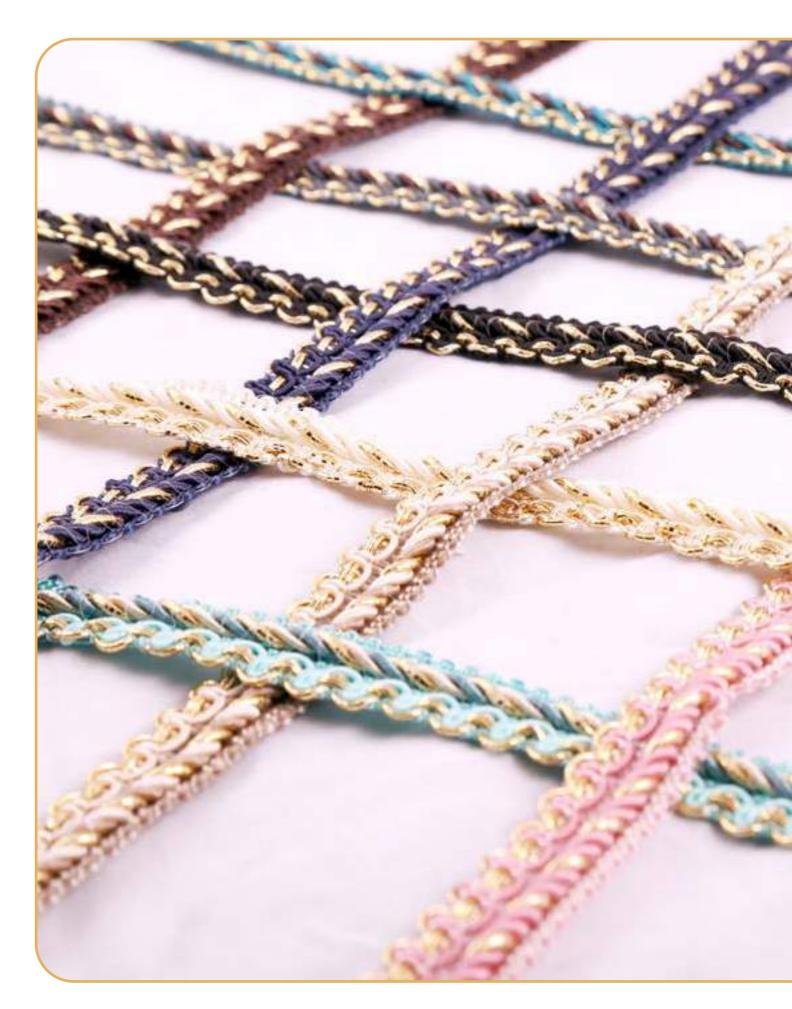

#### **Twisted cord**

Decorations for curtains, home textiles, lampshades, furniture, etc. Top craftsmanship with durable braided knitted by advanced machines.