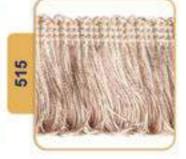

# **Tassel & Fringe**

Decorative border with hanging tassel elements.

On making furniture, decoration should be carefully considered. Fringe and Tssels are decorative products that are used to decorate furniture and clothes.

# Tassel & Fringe

Tassel & Fringe