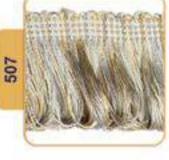

# **Tassel & Fringe**

Decorative border with hanging tassel elements.

On making furniture, decoration should be carefully considered. Fringe and Tssels are decorative products that are used to decorate furniture and clothes.

# Tassel & Fringe

Tassel & Fringe