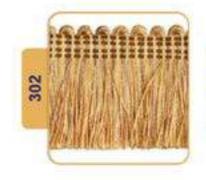

# **Tassel & Fringe**

Decorative border with hanging tassel elements.

On making furniture, decoration should be carefully considered. Fringe and Tssels are decorative products that are used to decorate furniture and clothes.

# Tassel & Fringe

Tassel & Fringe