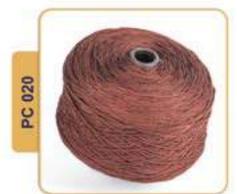

# **Welting/Piping Cord**

Ideal for filling the edges of furniture, seats, backs and cushion stitching, to create dimensions and for decorative purposes.

Twisted threads are available in different thicknesses and have high resistance and are durable.