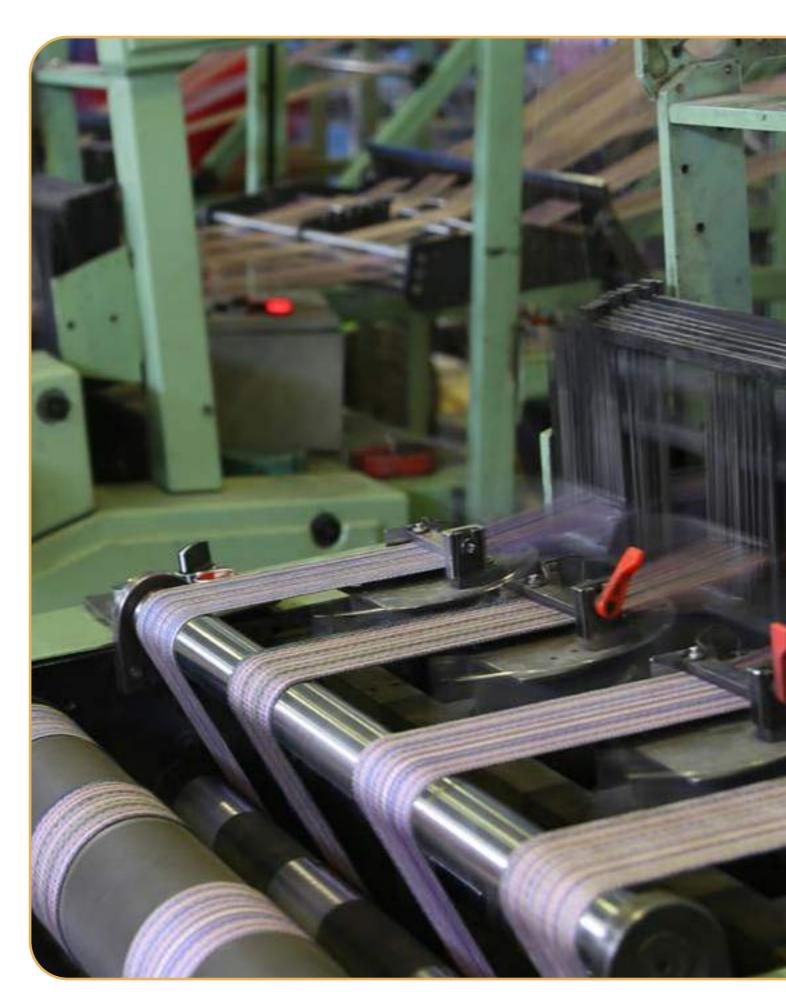

Mattress woven tape is also known as mattress fabric tape, polyester mattress tape, mattress tape edge, and mattress webbing tape.

Woven mattress tape is made in the same way that textile fabric is. The warp and weft weaving technique is used to create an interwoven webbing that becomes a narrow fabric.