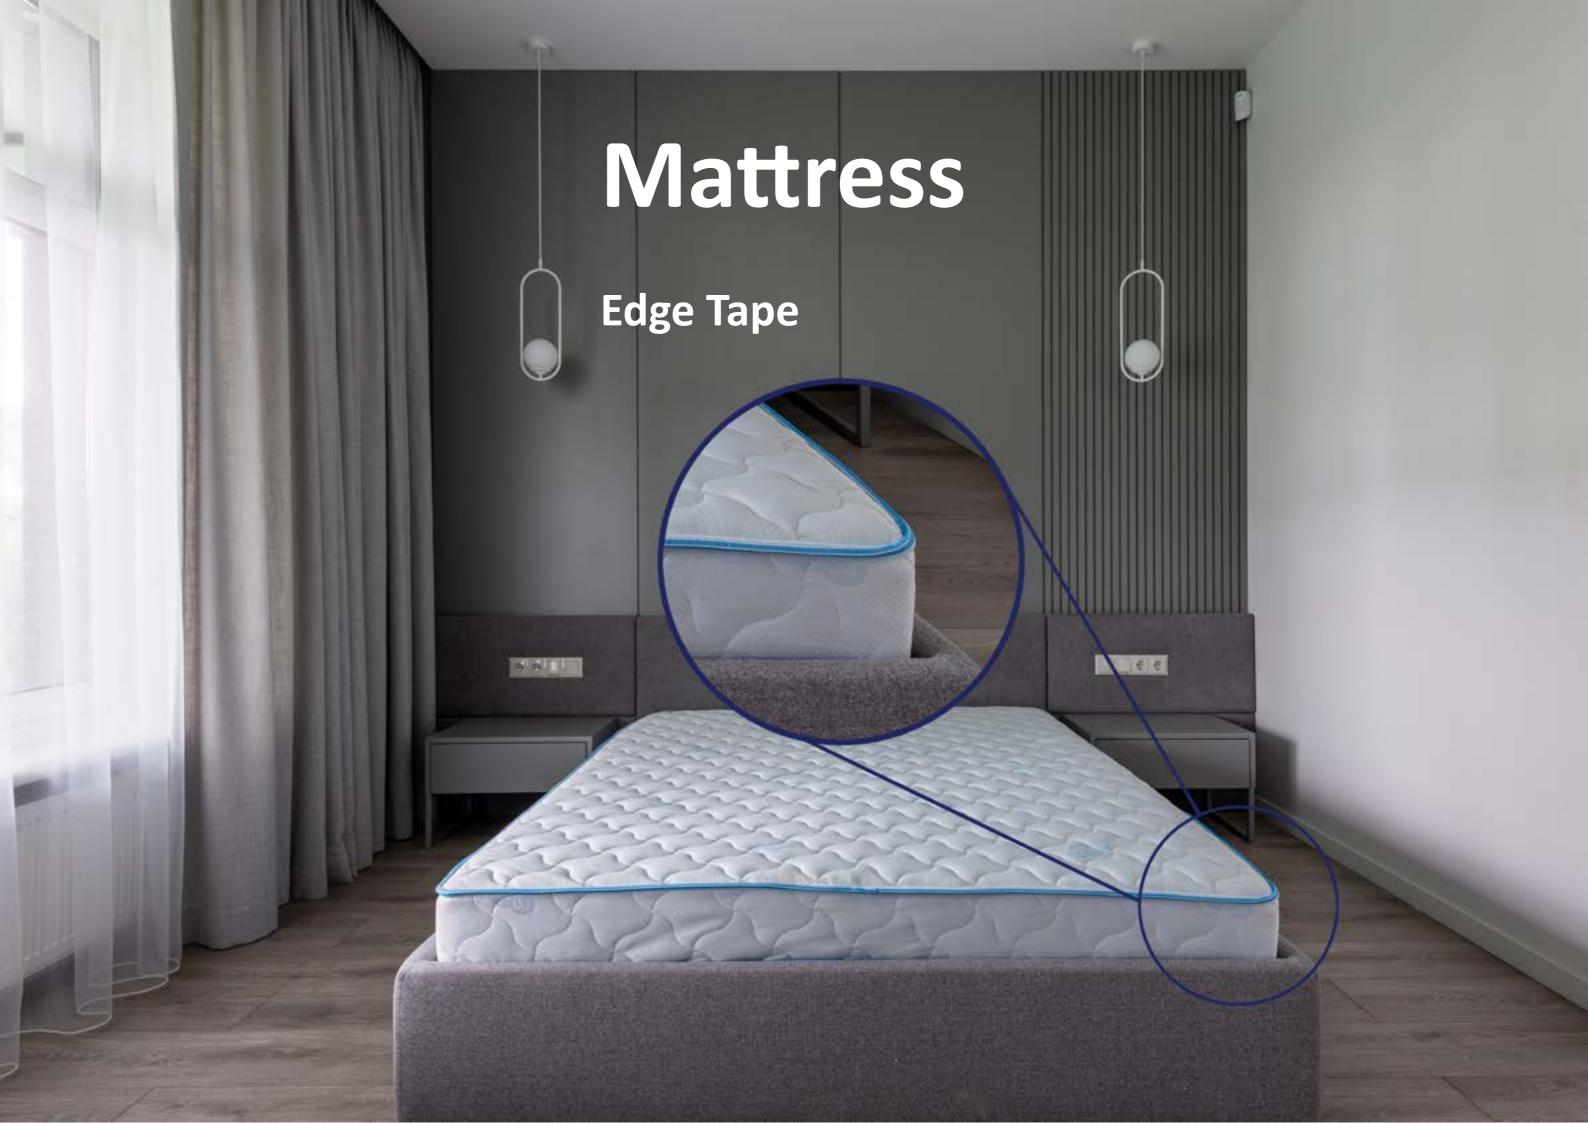

#### **Mattress Edge Tape**

Mattress tape is an important part of creating a brand identity and helping the brand stand out from the crowd. Like a fashion trend is incomplete without jewellery, a mattress design is incomplete without mattress tape. The mattress tape edge serves as jewelry for the mattress that enhances the mattress's aesthetic design. Mattress tape is used as a finishing touch in mattress design.

Mattress woven tape is also known as mattress fabric tape, polyester mattress tape, mattress tape edge, and mattress webbing tape.

Woven mattress tape is made in the same way that textile fabric is. The warp and weft weaving technique is used to create an interwoven webbing that becomes a narrow fabric.