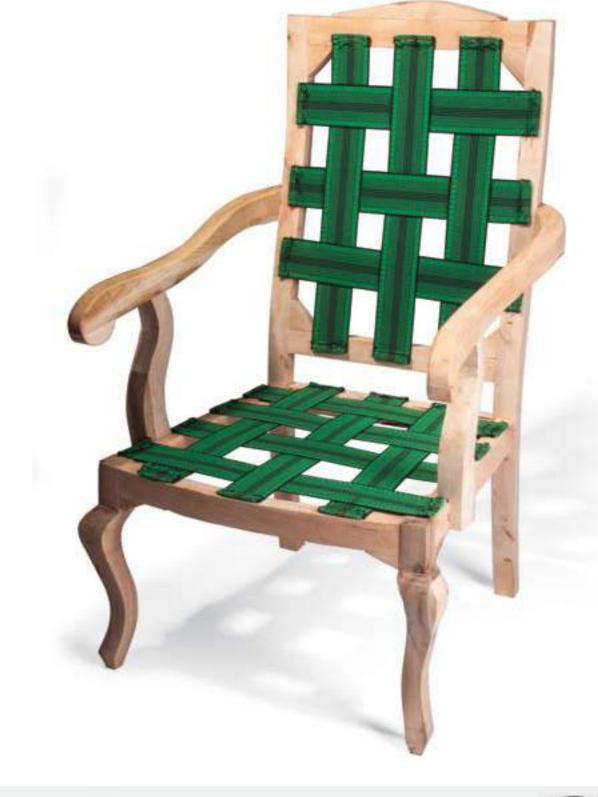

# **Sofa Elastic Webbing**

Sofa elastic webbing is provided for use on furniture frames or to support seat and back cushions. It has a unique structure which provides controlled longitudinal stretch to support heavy loads such as the weight of several adults simultaneously.

# **Sofa Webbing**

Non-elastic furniture upholstery is provided for use on sofa frames or to support seat and back cushions.

It is a high-strength, woven, non-elastic band that can withstand heavy loads such as the weight of several adults at the same time.