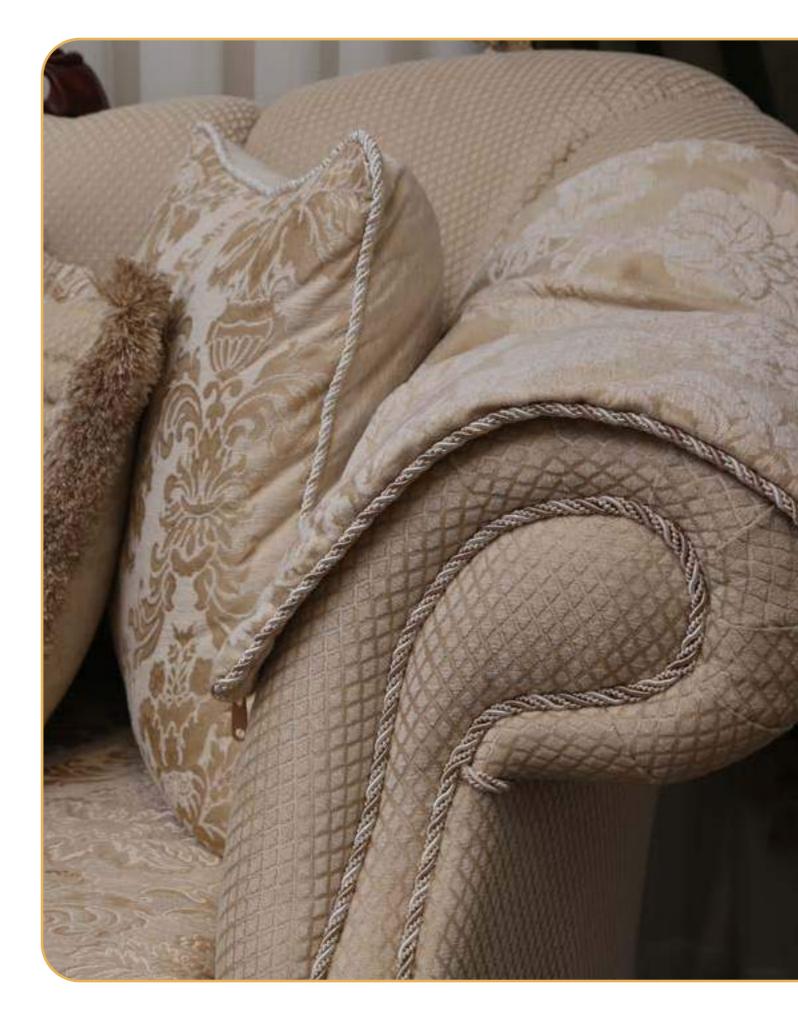

# **Welting/Piping Cord**

Ideal for filling the edges of furniture, seats, backs and cushion stitching, to create dimensions and for decorative purposes.

Twisted threads are available in different thicknesses and have high resistance and are durable.